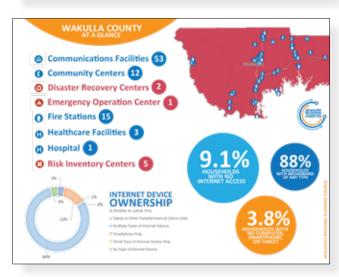

anization's numerous programs and projects, developing informative, professional, and eye-catching materials as needed.

As ARPC continues to grow, the impact of the organization's efforts increases exponentially. Staff is excited to grow awareness of these efforts, and as such, distributes news highlights throughout the Region on a regular basis.

### **Advertising & Display Materials**

- ARPC staff developed and designed several display materials for RideOn Commuter Services, including advertisements for placement on StarMetro busses.
- ARPC staff developed several advertisements for FDOT Mobility Weeek.
- ARPC staff developed flyers and advertisements for the Jacob City Broadband Workshop. ARPC staff developed Broadband Fact Sheets for each of the counties within the ARPC Region.











### **Professional Development**

ARPC staff is currently participating in a 21-week course, Social Marketing in Transportation Certificate Program, this certificate was developed jointly by the University of South Florida's Center for Urban Transportation Research and the Florida Prevention Research Center/Center for Social Marketing. The workshop was developed to help transportation professionals learn how to develop more effective, efficient, and sustainable solutions to the transportation problems facing our communities.

In addition, staff attended the Advancing Equity in Travel, Tourism, and Outdoor Recreation webinar. National Governor's Association hosted its third webinar in a four-part series highlighting innovative and replicable projects that are funded by the U.S. Econom